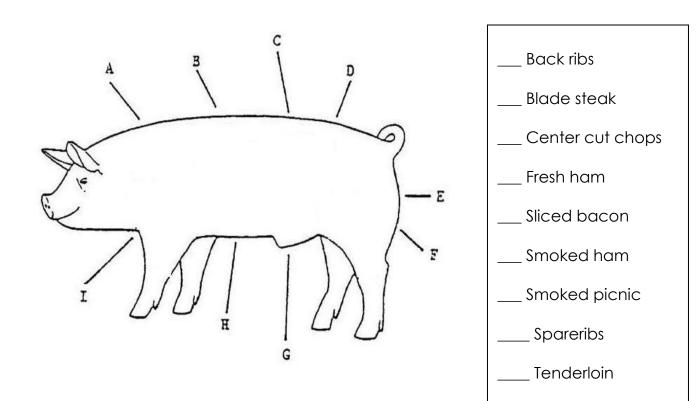

#### **RETAIL CUTS IDENTIFICATION**

Fill in the letter of the retail cut next to the correct cut in the box.