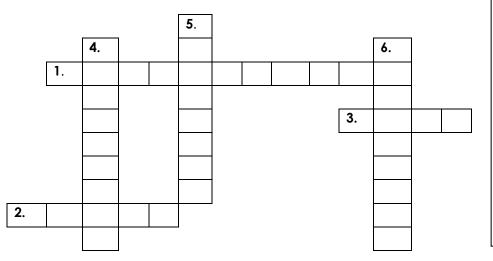

# <u>BREEDS- Fill in the crossword puzzle</u> with the correct breed

# WORD BANK (not all breeds will be used) BERKSHIRE CHESTER WHITE DUROC HAMPSHIRE HEREFORD LANDRACE POLAND CHINA SPOT YORKSHIRE

#### ACROSS:

1. Black & white bodied with white nose, tail & feet. They have medium-sized, droopy ears & this breed stands as the embodiment of perfection in the swine industry.

2. Red pigs with dropping ears are the 2<sup>nd</sup> most recorded breed of swine in the US. Characteristics include the ability to produce large littler, longevity in the female line & lean gain efficiency.

3. White-bodied pigs have black spots & mediumsized droopy ears. They are popular with farms & commercial swine producers for their ability to transmit fast-gaining, feed efficient, meat qualities to their offspring.

#### DOWN:

4. White breed with erect ears this breed is the most recorded breed of swine in the US. They are muscular with a high proportion of lean meat & low backfat. The motto "The Mother Breed & a Whole Lot More" is used in describing them.

5. These white pigs with large drooping ears are the 4<sup>th</sup> most recorded breed in the US. The females are known for their ability to produce large litters and have outstanding maternal traits.

6. These black hogs have white belts across the shoulder, covering the front legs around the body. They have erect ears & are heavily muscled. They are the 3<sup>rd</sup> most recorded breed in the US.