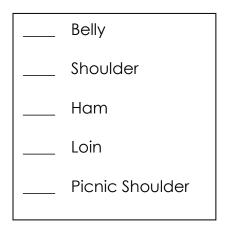

#### WHOLESALE CUTS IDENTIFICATION

Fill in the numbers for the 5 cuts of pork in the spaces provided below: