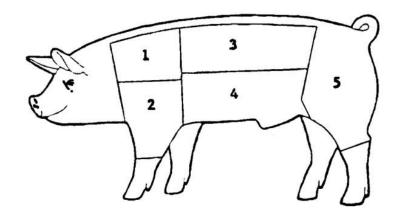

#### WHOLESALE CUTS IDENTIFICATION

Fill in the numbers for the 5 cuts of pork in the spaces provided below: